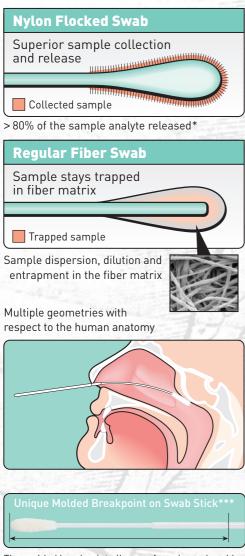

## **NEW TECHNOLOGY FOR** SAMPLE COLLECTION

The molded breakpoint allows safe and easy breaking of the swab stick. Several breakpoint distance options are available in order to fit different tube sizes.

Utilizes Exclusive Spray-On Nylon Flocked Fiber Technology

Velvet or Brush Textures Customized to Collect Maximum Target Analyte

Unique Molded Breakpoint in Swab Shaft

Increased Volume of Sample Absorbed and Released - Improves Assay Sensitivity

No Sample Entrapment Means Rapid and Minimum Hands-On Specimen Processing

Certified for Amplification-based Test Compatibility

Regular fiber swab

Nylon flock swab

Perpendicular Nylon fibers act like a soft brush and allow improved collection of cell samples. Capillary action between the Nylon fiber strands facilitates strong hydraulic uptake of liquid samples. Sample stays close to the surface allowing easier elution.