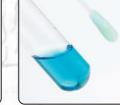

No Sample Entrapment Means Rapid and Minimum Hands-On Specimen Processing

Certified for Amplification-based Test Compatibility

Regular fiber swab

Nylon flock swab

Perpendicular Nylon fibers act like a soft brush and allow improved collection of cell samples. Capillary action between the Nylon fiber strands facilitates strong hydraulic uptake of liquid samples. Sample stays close to the surface allowing easier elution.