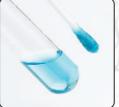

No Sample Entrapment Means Rapid and Minimum Hands-On Specimen Processing

Certified for Amplification-based Test Compatibility

Regular fiber swab

Nylon flock swab

Perpendicular Nylon fibers act like a soft brush and allow improved collection of cell samples. Capillary action between the Nylon fiber strands facilitates strong hydraulic uptake of liquid samples. Sample stays close to the surface allowing easier elution.