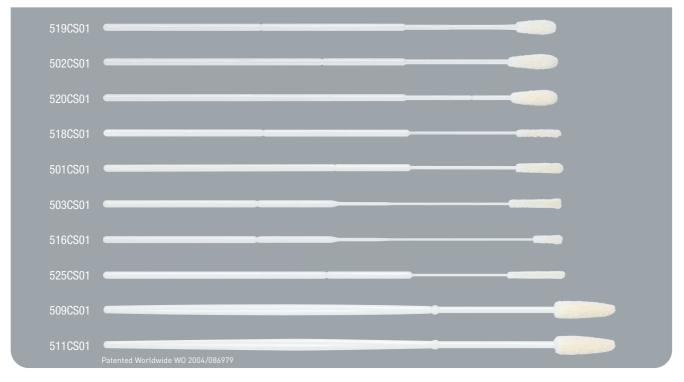

## NYLON FLOCKED DRY SWABS IN PEEL POUCH - individually wrapped

| Catalog No. | Description                                                                                        | Breakpoint distance*** | Packaging    |
|-------------|----------------------------------------------------------------------------------------------------|------------------------|--------------|
| 519CS01     | Regular flocked swab, nylon tip, plastic applicator, sterile, individually wrapped                 | 100 mm                 | 10 x 100 pcs |
| 502CS01     | Regular flocked swab, nylon tip, plastic applicator, sterile, individually wrapped                 | 80 mm                  | 10 x 100 pcs |
| 520CS01     | Regular flocked swab, nylon tip, plastic applicator, sterile, individually wrapped                 | 30 mm                  | 10 x 100 pcs |
| 518CS01     | Minitip flocked swab, nylon tip, plastic applicator, sterile, individually wrapped                 | 100 mm                 | 10 x 100 pcs |
| 501CS01     | Minitip flocked swab, nylon tip, plastic applicator, sterile, individually wrapped                 | 80 mm                  | 10 x 100 pcs |
| 503CS01     | Flexible nasopharyngeal flocked swab, nylon tip, plastic applicator, sterile, individually wrapped | 100 mm                 | 10 x 100 pcs |
| 516CS01     | Pediatric flocked swab, nylon tip, plastic applicator, sterile, individually wrapped               | 100 mm                 | 10 x 100 pcs |
| 525CS01     | Ultra-thin/urethral flocked swab, nylon tip, plastic applicator, sterile, individually wrapped     | 80 mm                  | 10 x 100 pcs |
| 509CS01     | Endocervical flocked swab, nylon brush tip, plastic applicator, sterile, individually wrapped      | 80 mm                  | 10 x 50 pcs  |
| 511CS01     | Endocervical flocked swab, nylon velvet tip, plastic applicator, sterile, individually wrapped     | 80 mm                  | 10 x 50 pcs  |